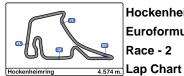

## Hockenheimring Euroformula Open Race - 2



## LAP

| Nr  | Pos | Grid | 1   | 2  | 3  | 4  | 5  | 6  | 7  | 8  | 9  | 10 | 11 | 12 | 13 | 14 | 15 | 16 | 17 |
|-----|-----|------|-----|----|----|----|----|----|----|----|----|----|----|----|----|----|----|----|----|
| 32  | 1   | 32   | 99  | 99 | 99 | 99 | 99 | 99 | 99 | 99 | 99 | 99 | 99 | 99 | 99 | 99 | 99 | 99 | 99 |
| 41  | 2   | 41   | 23  | 23 | 23 | 23 | 23 | 23 | 23 | 23 | 23 | 23 | 23 | 23 | 23 | 23 | 23 | 23 | 23 |
| 99  | 3   | 99   | 32  | 32 | 32 | 32 | 32 | 32 | 21 | 21 | 21 | 21 | 21 | 21 | 21 | 21 | 21 | 21 | 21 |
| 24  | 4   | 24   | 21  | 21 | 21 | 21 | 21 | 21 | 3  | 3  | 3  | 3  | 3  | 3  | 3  | 3  | 3  | 3  | 3  |
| 9   | 5   | 9    | 24  | 24 | 24 | 24 | 24 | 3  | 24 | 24 | 24 | 24 | 24 | 24 | 41 | 41 | 41 | 44 |